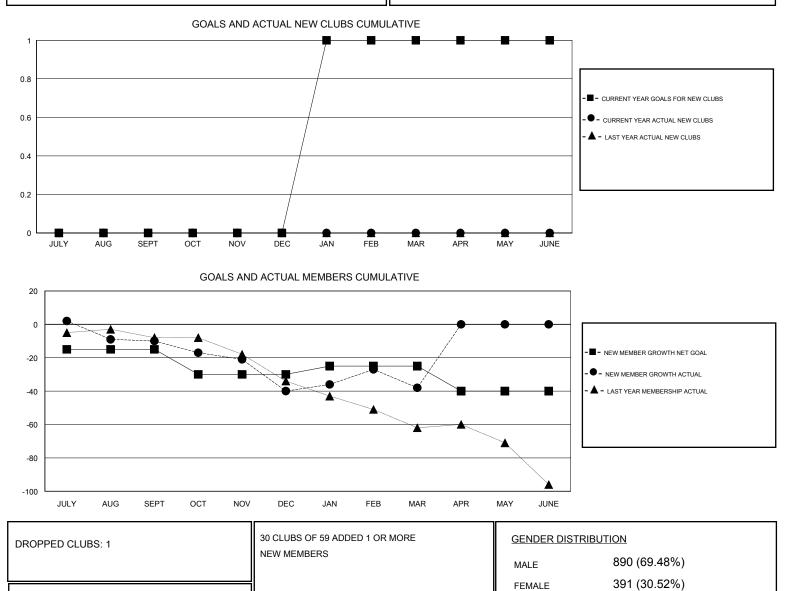

## LOCATION NORTH CAROLINA

GMT CA

| Clubs                 |               |           |               | Members               |                                                                |                                                              |                                                    |
|-----------------------|---------------|-----------|---------------|-----------------------|----------------------------------------------------------------|--------------------------------------------------------------|----------------------------------------------------|
| RESULTS FOR 2016-2017 |               |           |               | RESULTS FOR 2016-2017 |                                                                |                                                              |                                                    |
| QUARTER               | NEW CLUB GOAL | NEW CLUBS | DROPPED CLUBS | QUARTER               | NEW MEMBER GROWTH<br>NET GOAL (not reinstated<br>or transfers) | NEW MEMBER<br>GROWTH ACTUAL (not<br>reinstated or transfers) | DROPPED<br>MEMBERS ACTUAL<br>(including transfers) |
| JULY/AUG/SEPT         | 0             | 0         | 0             | JULY/AUG/SEPT         | -15                                                            | 35                                                           | 45                                                 |
| OCT/NOV/DEC           | 0             | 0         | 1             | OCT/NOV/DEC           | -15                                                            | 20                                                           | 50                                                 |
| JAN/FEB/MAR           | 1             | 0         | 0             | JAN/FEB/MAR           | 5                                                              | 33                                                           | 31                                                 |
| APR/MAY/JUNE          | 0             | 0         | 0             | APR/MAY/JUNE          | -15                                                            | 0                                                            | 0                                                  |